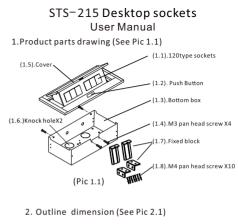

3.Opening hole size (See Pic 3.1) 244mm 225mm < (Pic 3.1) 4.installation steps Metal cli Screws cable I cable (Pic 4.1)

3.1) Low voltage A.Remove the power module and the low voltage module one by one; Put the power cable and the low voltage cable through the wire hole of bottom box separately; Then inset the metal clip and fasten the screws; (Ref.Pic 4.1)