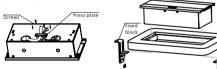

## (Pic 4.4)

(Pic 4.5)

D.Adjust the degree of tightness of all line (no influence on opening), install press plate, and lock it tightly with screws. (Ref.Pic 4.4) E.Assembling the product into the mounting hole on the table top, and press the bottom side of table top with fixed blocks (one piece each for right and left), fasten screws. (Ref.Pic 4.5)