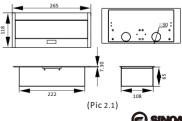

3.Opening hole size (See Pic 3.1) 244mm 225mm < (Pic 3.1) 4.installation steps Metal cli Screws cable I cable (Pic 4.1)

3.1) Low voltage A.Remove the power module and the low voltage module one by one; Put the power cable and the low voltage cable through the wire hole of bottom box separately; Then inset the metal clip and fasten the screws; (Ref.Pic 4.1)