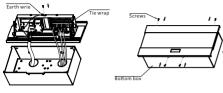

(Pic 4.2)

(

(Pic 4.3)

B. Also connect a grounding wire to the grounding terminal on the bottom box, check the connections. Adjusting the wires length, then tighten the tie wrap and shave the superabundance length of wrap. (Ref. Pic 4.2)