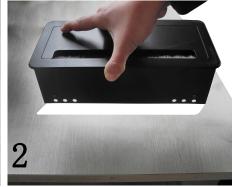

#### **Installation:**

- 1.Cut a hole through the table board under the size and shape show on the picture:
- 2.Insert the cable cubby through the hole and adjust the position to fix the table properly
- 3. Fix the sheet iron to the box of cable cubby
- 4. Fasten the box of the cable cubby to the bottom of the table board with screws