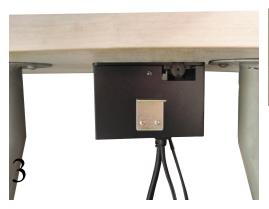

#### **Installation:**

- 1.Cut a hole through the table board under the size and shape show on the picture:
- 2.Insert the cable cubby through the hole and adjust the position to fix the table properly
- 3. Fix the sheet iron to the box of cable cubby
- 4. Fasten the box of the cable cubby to the bottom of the table board with screws