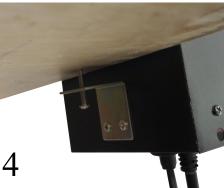

#### **Installation:**

- 1.Cut a hole through the table board under the size and shape show on the picture:
- 2.Insert the cable cubby through the hole and adjust the position to fix the table properly
- 3. Fix the sheet iron to the box of cable cubby
- 4. Fasten the box of the cable cubby to the bottom of the table board with screws