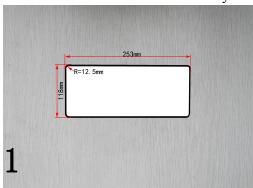

#### **Installation:**

- 1.Cut a hole through the table board under the size and shape show on the picture:
- 2.Insert the cable cubby through the hole and adjust the position to fix the table properly
- 3. Fix the sheet iron to the box of cable cubby
- 4. Fasten the box of the cable cubby to the bottom of the table board with screws