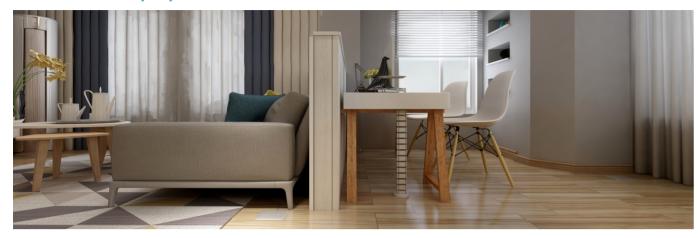

Aluminum alloy top cover and adaptor for fixing the type 45 modules. **Application:** Concrete floor

B Brass alloy

Brass alloy top cover and adaptor for fixing the type 45 modules. Application: Concrete floor

- The super thin cover panel is made from the finest quality zinc alloy which delivers impressive results in terms of reliability
- Produced with gently curved edges, this discreet and economical range of power outlet can be flush fitted into any raised or concrete floor structure causing no protrusion when not in use.
- The lid securing system provides the extent to endure from any pressure to protect the cable when connected.
- The scratch-resistant cover panel in closed position features an IP65 rated protective coverage from total dust ingress & high -pressure water jets from any direction making it perfect for outdoor commercial applications.