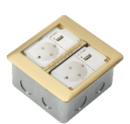

B Brass alloy

Brass alloy top cover and adaptor for fixing the type 45 modules. Application: Concrete floor

- The super thin cover panel is made from the finest quality zinc alloy which delivers impressive results in terms of reliability
- Produced with gently curved edges, this discreet and economical range of power outlet can be flush fitted into any raised or concrete floor structure causing no protrusion when not in use.
- The lid securing system provides the extent to endure from any pressure to protect the cable when connected.
- The scratch-resistant cover panel in closed position features an IP65 rated protective coverage from total dust ingress & high -pressure water jets from any direction making it perfect for outdoor commercial applications.