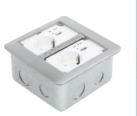

Aluminum alloy top cover and adaptor for fixing the type 45 modules. **Application:** Concrete floor