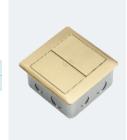

## SFP-2 Series Flip-up box

# Flip-up box Floor boxes/Desktop sockets/Wiring devices

Aluminum alloy top cover and adaptor for fixing the type 45 modules. **Application:** Concrete floor