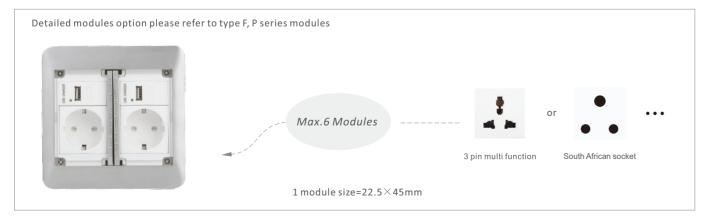

## SFP-2 Series Flip-up box



### International socket options





























**Top Cover** Aluminum alloy, Brass alloy





### **Module capacity**



# Flip-up box Floor boxes/Desktop sockets/Wiring devices



## SFP-2 Series Flip-up box



## CE, TUV, SASO approval

| Model   | Color  | Module capacity | Cutout<br>mm |
|---------|--------|-----------------|--------------|
| SFP-2LA | Silver | 6               | 76x80mm      |
| SFP-2LC | Silver | 6               | 76x80mm      |
|         |        |                 |              |



Aluminum alloy top cover and adaptor for fixing the type 45 modules. **Application:** Concrete floor



#### CE, TUV, SASO approval

| Model   | Color  | Module capacity | Cutout<br>mm |
|---------|--------|-----------------|--------------|
| SFP-2BA | Golden | 6               | 76x80mm      |
| SFP-2BC | Golden | 6               | 76x80mm      |



B Brass alloy

Brass alloy top cover and adaptor for fi