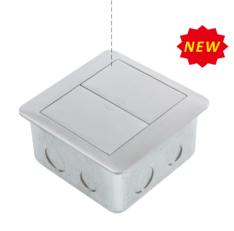

## SFP-2 Series Flip-up box

Aluminum alloy top cover and adaptor for fixing the type 45 modules. **Application:** Concrete floor