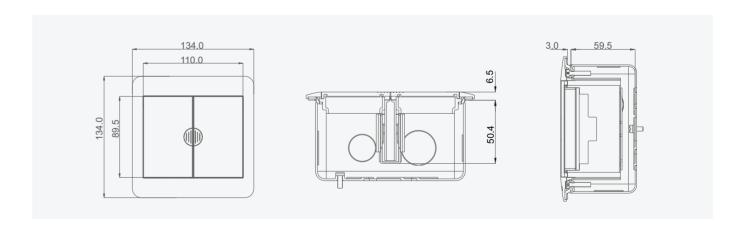

## CE, TUV, SASO approval

| Model   | Color  | Module capacity | Cutout<br>mm |
|---------|--------|-----------------|--------------|
| SFP-2LA | Silver | 6               | 76x80mm      |
| SFP-2LC | Silver | 6               | 76x80mm      |
|         |        |                 |              |

#### CE, TUV, SASO approval

| Model   | Color  | Module capacity | Cutout<br>mm |
|---------|--------|-----------------|--------------|
| SFP-2BA | Golden | 6               | 76x80mm      |
| SFP-2BC | Golden | 6               | 76x80mm      |