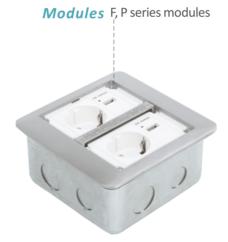

## SFP-2 Series Flip-up box



### International socket options





























**Top Cover** Aluminum alloy, Brass alloy





### **Module capacity**



# Flip-up box Floor boxes/Desktop sockets/Wiring devices



## SFP-2 Series Flip-up box



## CE, TUV, SASO approval

| Model   | Color  | Module capacity | Cutout<br>mm |
|---------|--------|-----------------|--------------|
| SFP-2LA | Silver | 6               | 76x80mm      |
| SFP-2LC | Silver | 6               | 76x80mm      |
|         |        |                 |              |



Aluminum alloy top cover and adaptor for fixing the type 45 modules. **Application:** Concrete floor



#### CE, TUV, SASO approval

| Model   | Color  | Module capacity | Cutout<br>mm |
|---------|--------|-----------------|--------------|
| SFP-2BA | Golden | 6               | 76x80mm      |
| SFP-2BC | Golden | 6               | 76x80mm      |



B Brass alloy

Brass alloy t